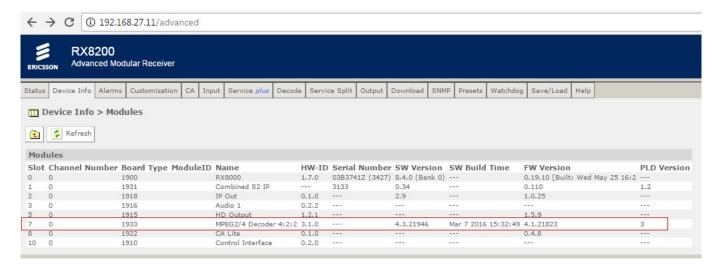

## **HEVC Decoding Options**

May 2017

To get to the RX8200 page that shows the fitted hardware, click the Device Info tab (second tab) then click the Modules button (you need to be in Advanced view to access these menus)

You should see a page that resembles the image below:

For existing RX8200s there is an option for them to decode HEVC, depending on what option cards are fitted. Firstly there has to be a 4:2:2 decoder card, and this card has to be one of the following types:

1933 (1080i only) 1936 (1080i & 1080p decoding)

From:

http://cameraangle.co.uk/ - WalkerWiki - wiki.alanwalker.uk

Permanent link:

http://cameraangle.co.uk/doku.php?id=hevc\_decoding\_options

Last update: 2023/03/09 22:35