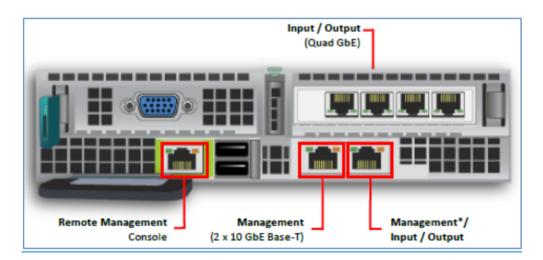

Figure 1: Network interfaces Connection on G8 1000 Series.

Figure 2: Network interfaces Connection on G8 2000 Series.

From:

http://cameraangle.co.uk/ - WalkerWiki - wiki.alanwalker.uk

Permanent link

http://cameraangle.co.uk/doku.php?id=g8\_interfaces