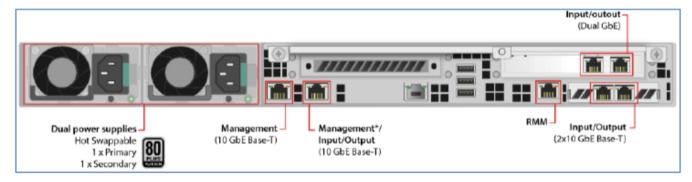

## **G8 Interfaces**

Oct 2019

The G8 has a few interface options, some of which are shown here. The units we have differ in the fact that on the right hand side, they have 4 x Gbe interfaces, not 2 x as shown here.

Figure 1: Network interfaces Connection on G8 1000 Series.

Figure 2: Network interfaces Connection on G8 2000 Series.

From:

http://cameraangle.co.uk/ - WalkerWiki - wiki.alanwalker.uk

Permanent link

http://cameraangle.co.uk/doku.php?id=g8\_interfaces