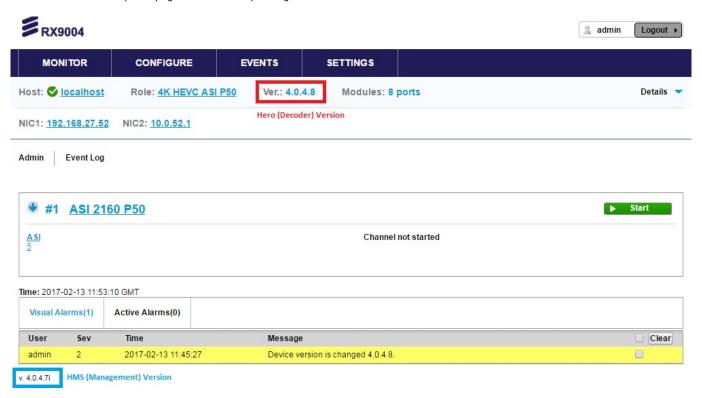

Below we can see the update page and it's corresponding versions.

The version in the top centre of the page is the HERO (Decoder) version, and the bottom left is the HMS (Management System) version.

From:
http://cameraangle.co.uk/ - WalkerWiki - wiki.alanwalker.uk