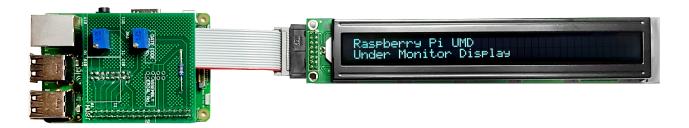

## **Hardware**

This project has three main hardware components.

- 1. The Raspberry Pi
- 2. The LCD
- 3. The Driver Board

## The Raspberry LCD

The LCD

From:

http://cameraangle.co.uk/ - WalkerWiki - wiki.alanwalker.uk

Permanent link

 $http://camera angle.co.uk/doku.php?id=what\_this\_project\_requires\&rev=1482332516$ 

Last update: 2023/03/09 22:35