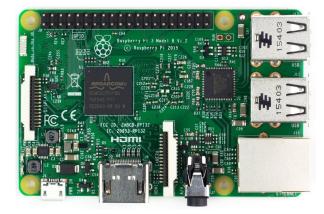

## The Raspberry Pi

The <Raspberry Pi> in this project is the RPi 3 Model B. Now this will work with a model 2 or 1 (the driver board will not fit the one, so you would have to create a new design). This project also works with the RPi Zero.

All of the Raspberry Pi Models have enough power to run the web server, which does very little work, and to runt he LCD, which only refreshes once a second.