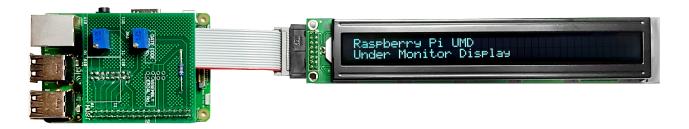

## **Hardware**

This project has three main hardware components.

- 1. The Raspberry Pi
- 2. The LCD
- 3. The Driver Board

The <Raspberry Pi> in this project is the RPi 3 Model B. Now this will work with a model 2 or 1 (the driver board will not fit the one, so you would have to create a new design). This project also works with the RPi Zero.

All of the Raspberry Pi Models have enough power to run the web server, which does very little work, and to runt he LCD, which only refreshes once a second.

The LCD

From:

http://cameraangle.co.uk/ - WalkerWiki - wiki.alanwalker.uk