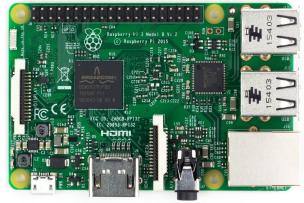

## **Hardware**

This project has three main hardware components.

- 1. The Raspberry Pi
- 2. The LCD
- 3. The Driver Board

The <Raspberry Pi> in this project is the RPi 3 Model B. Now this will work with a model 2 or 1 (the driver board will not fit the one, so you would have to create a new design). This project also works with the RPi Zero.