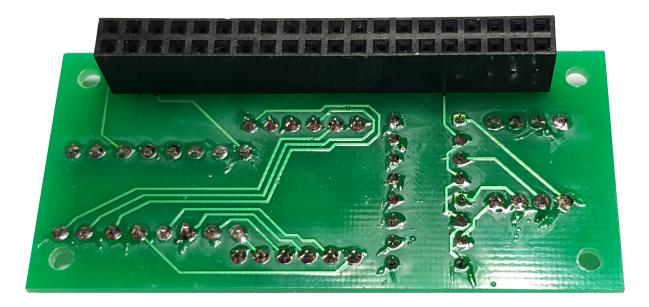

2024/06/01 15:57 1/3 Printed Circuit Photos

## **Printed Circuit Photos**

Mar 2017

Please bear in mind the current PCB revision is v3.1. This is due to errors found in the early builds (mostly to do with hole sizes). Once the v3.1 boards have arrived and been tested, I will upload those photos here.

## **The Bare PCB**



## **PBC Bottom with 40W Header**



## **PCB Top with IC Sockets and Resistors**



PCB with 7 Segment LED attached to Raspberry Pi Zero



PCB Side View with 7 Segment LED attached to Raspberry Pi Zero

http://cameraangle.co.uk/ Printed on 2024/06/01 15:57

2024/06/01 15:57 3/3 Printed Circuit Photos



From: http://cameraangle.co.uk/ - **WalkerWiki - wiki.alanwalker.uk** 

Permanent link:

http://cameraangle.co.uk/doku.php?id=printed\_circuit\_photos&rev=1490618045

Last update: 2023/03/09 22:35