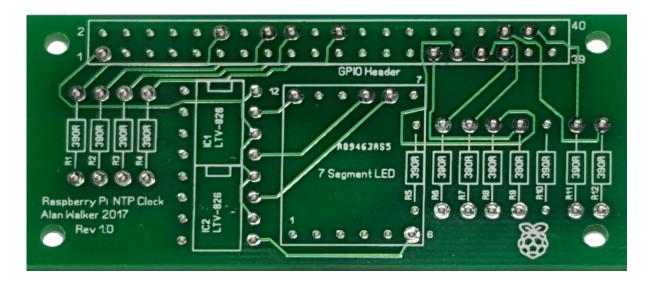

2024/06/01 15:57 1/3 Printed Circuit Photos

## **Printed Circuit Photos**

Mar 2017

Please bear in mind the current PCB revision is v3.1. This is due to errors found in the early builds (mostly to do with hole sizes). Once the v3.1 boards have arrived and been tested, I will upload those photos here.

## **The Bare PCB**



## **PBC Bottom with 40W Header**



## **PCB Top with IC Sockets and Resistors**



PCB with 7 Segment LED attached to Raspberry Pi Zero



PCB Side View with 7 Segment LED attached to Raspberry Pi Zero

http://cameraangle.co.uk/ Printed on 2024/06/01 15:57

2024/06/01 15:57 3/3 Printed Circuit Photos



From: http://cameraangle.co.uk/ - **WalkerWiki - wiki.alanwalker.uk** 

Permanent link:

http://cameraangle.co.uk/doku.php?id=printed\_circuit\_photos&rev=1490618045

Last update: 2023/03/09 22:35