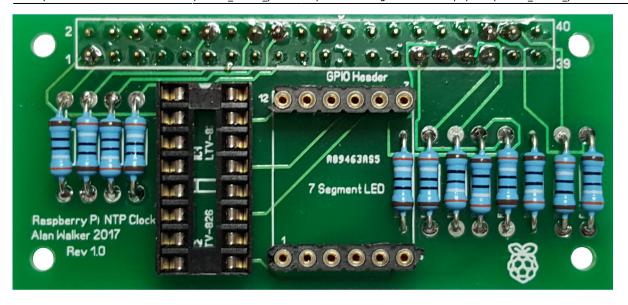

## **PCB Top with IC Sockets and Resistors**

PCB with 7 Segment LED attached to Raspberry Pi Zero

PCB Side View with 7 Segment LED attached to Raspberry Pi Zero

http://cameraangle.co.uk/ Printed on 2024/06/01 15:57