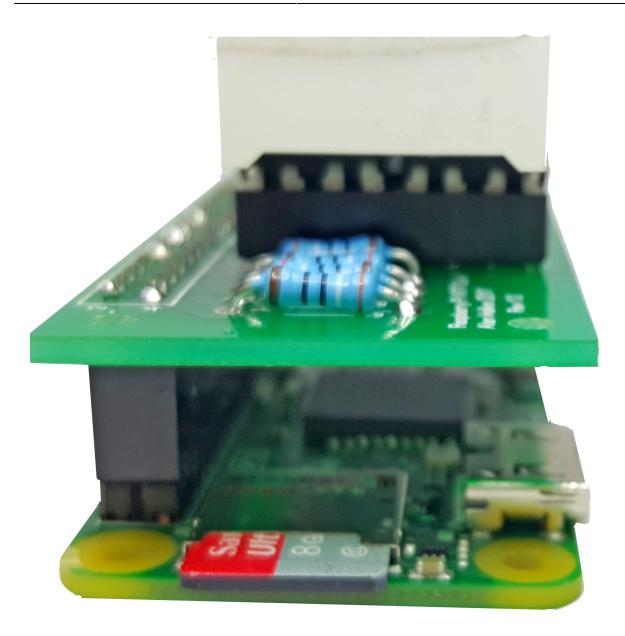

## **PCB Top with IC Sockets and Resistors**

PCB with 7 Segment LED attached to Raspberry Pi Zero

PCB Side View with 7 Segment LED attached to Raspberry Pi Zero

http://cameraangle.co.uk/ Printed on 2024/06/01 15:57