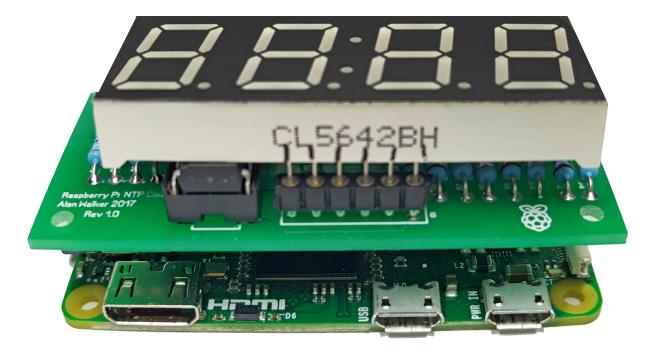

## **PCB Top with IC Sockets and Resistors**

PCB with 7 Segment LED attached to Raspberry Pi Zero

PCB Side View with 7 Segment LED attached to Raspberry Pi Zero

http://cameraangle.co.uk/ Printed on 2024/06/01 15:57