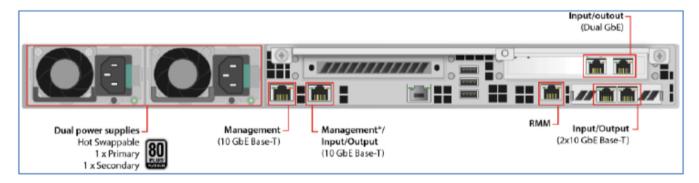

## **G8 Interfaces**

Oct 2019

The G8 has a few interface options, some of which are shown here. The units we have differ in the fact that on the right hand side, they have 4 x Gbe interfaces, not 2 x as shown here.

The demo units all are the 1074 style, and have the 5 spigot UHD Deltacast card fitted (not shown here)

Figure 1: Network interfaces Connection on G8 1000 Series.

Figure 2: Network interfaces Connection on G8 2000 Series.