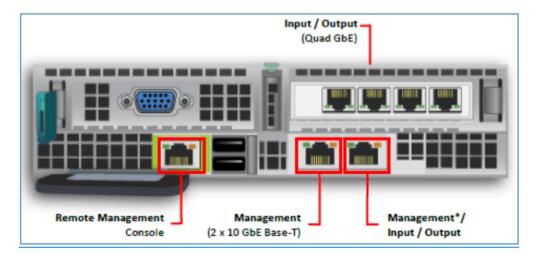

## **G8 Interfaces**

Oct 2019

The G8 has a few interface options, some of which are shown here. The units we have differ in the fact that on the right hand side, they have 4 x Gbe interfaces, not 2 x as shown here.

The demo units all are the 1074 style, and have the 5 spigot UHD Deltacast card fitted (not shown here)

Figure 1: Network interfaces Connection on G8 1000 Series.

Figure 2: Network interfaces Connection on G8 2000 Series.