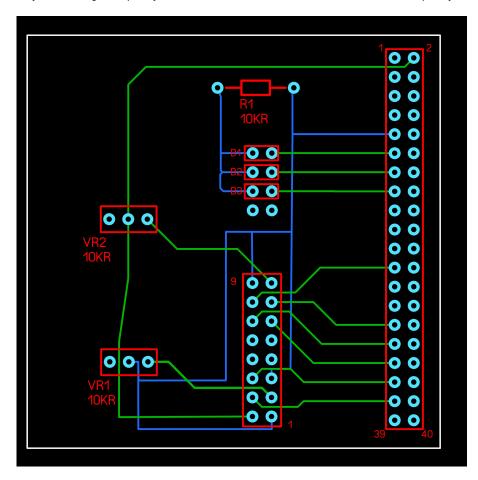

## **Original PCB**

Below is the original PCB for this project, I have had some of these made and they work perfectly.

You can download the PCB and Gerber files

## HERE

. If you are using a Raspberry Pi 1/2/3 then this PCB is fine, it will also work on a Raspberry Pi Zero, but there is a better PCB for that below.

From:

http://cameraangle.co.uk/ - WalkerWiki - wiki.alanwalker.uk